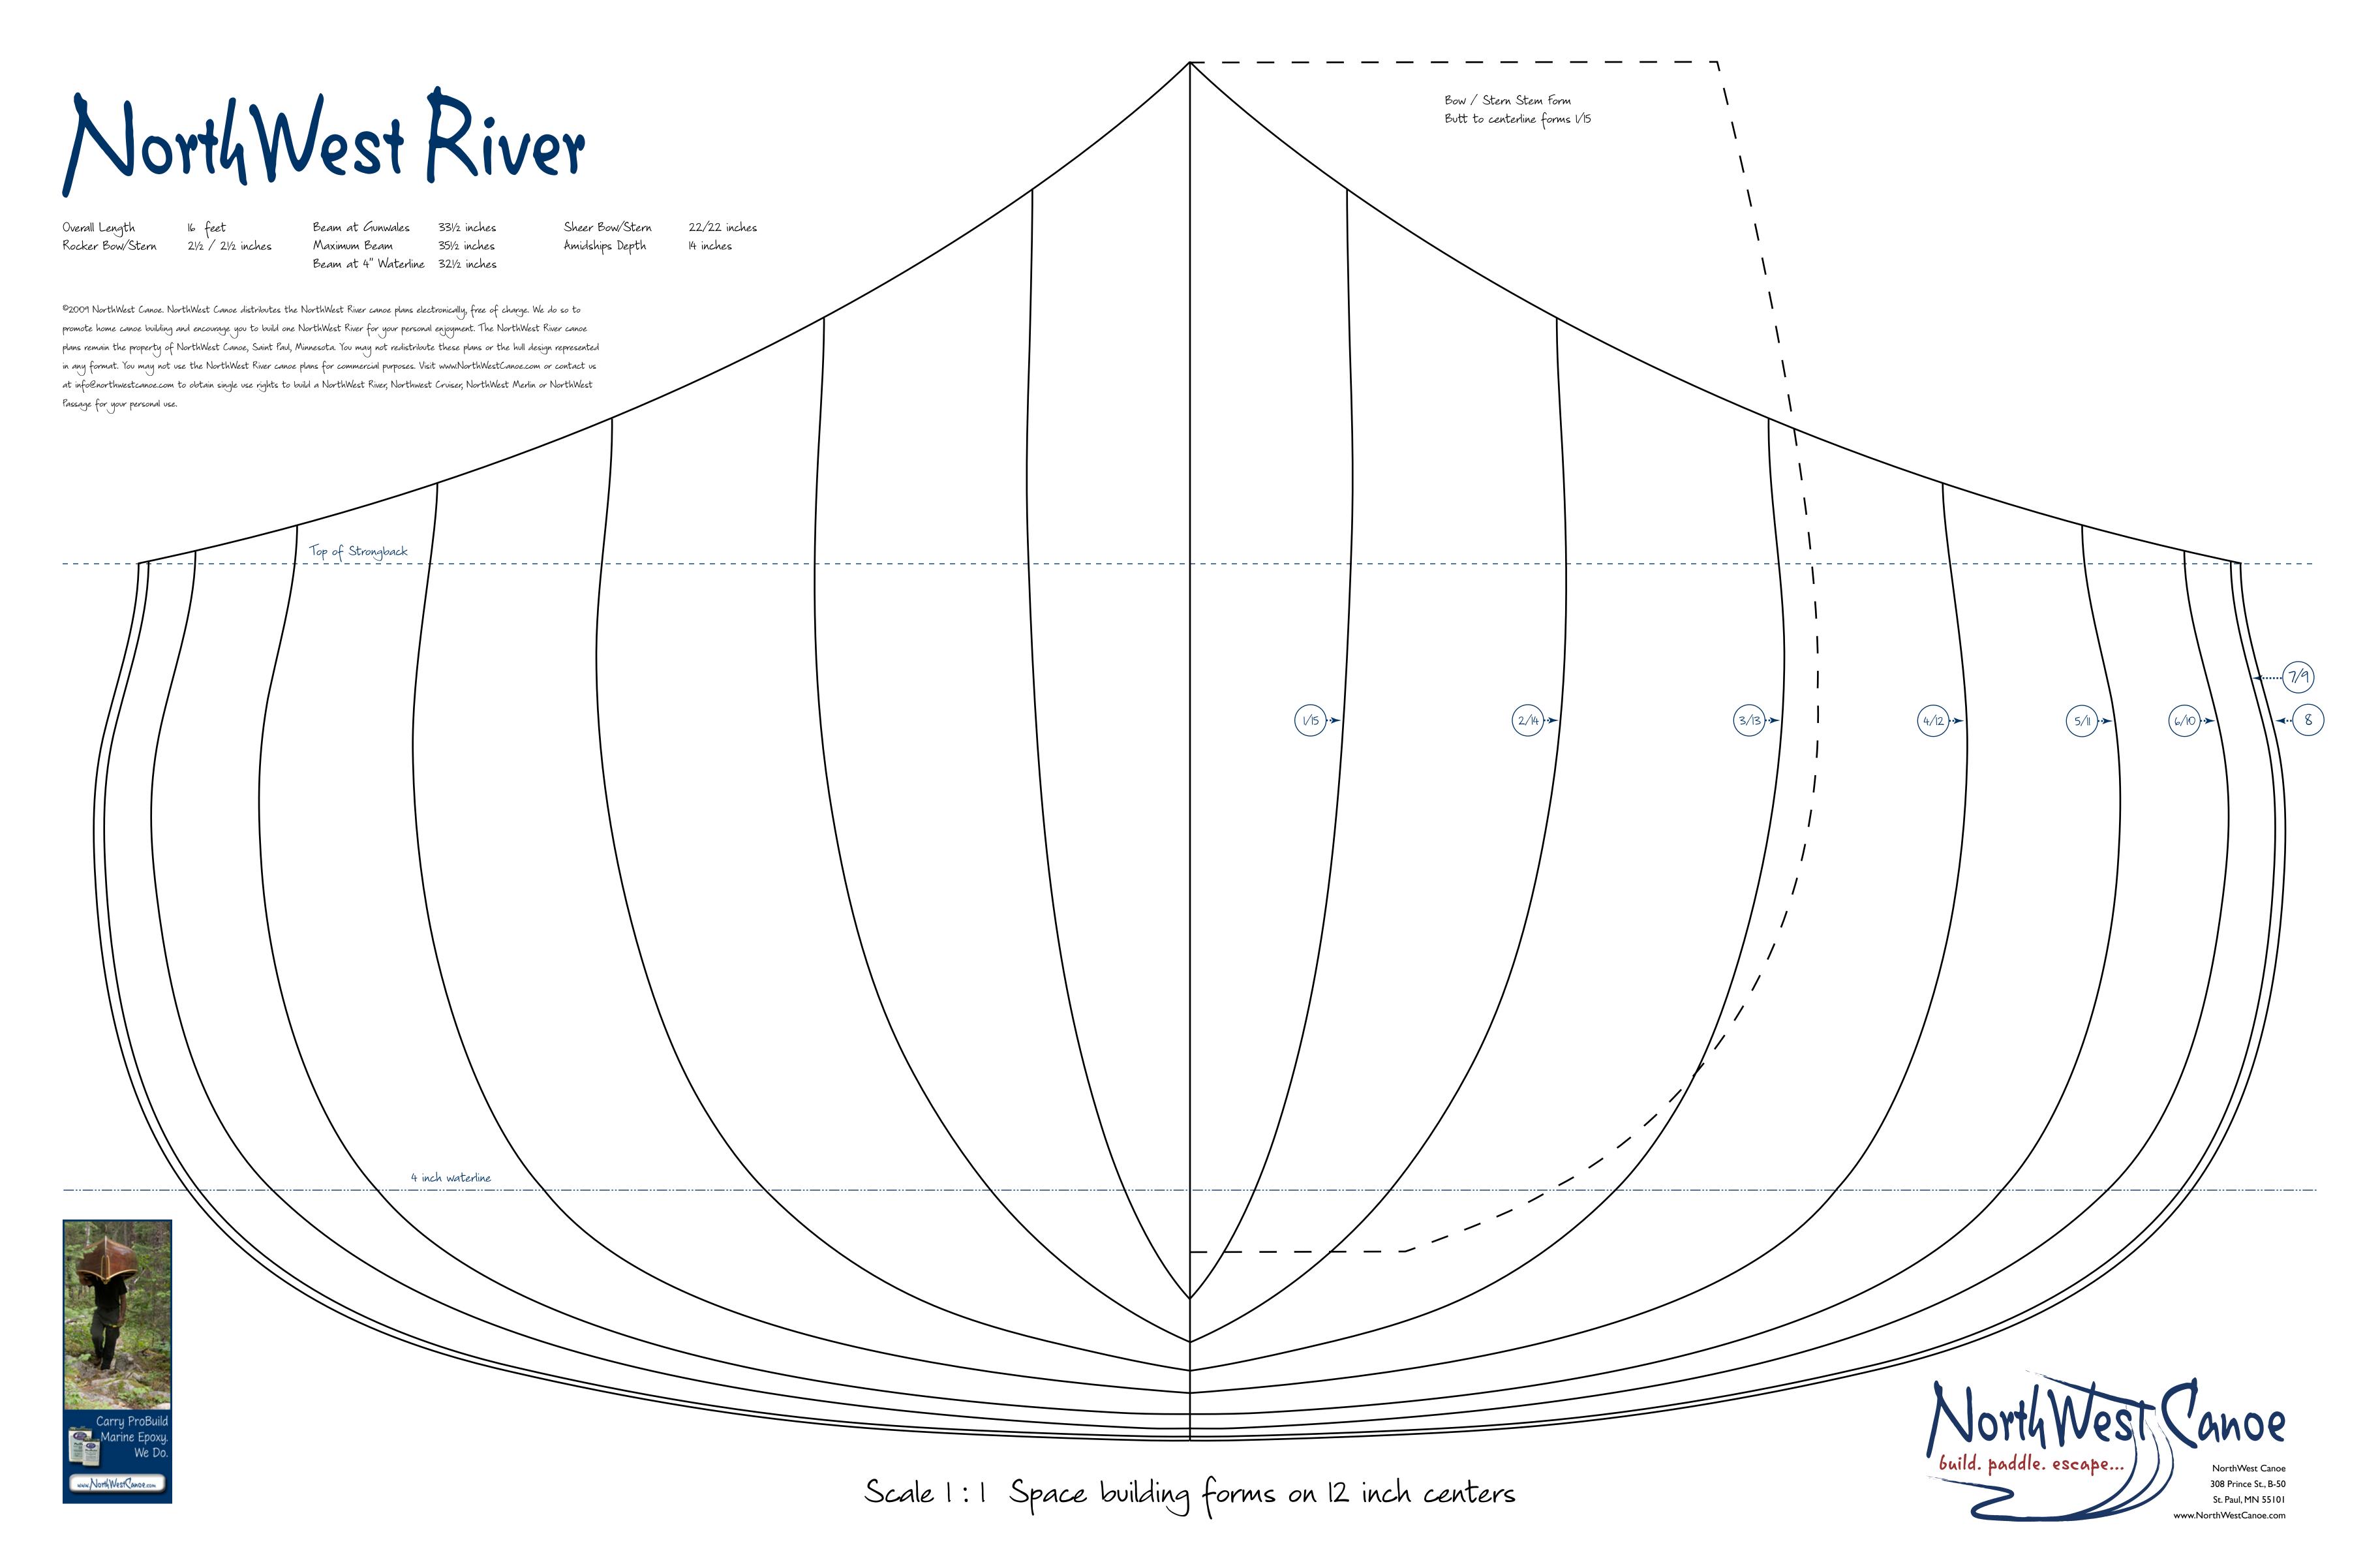

## North West Mushroom Stems / Cleats

©2009 NorthWest Canoe. NorthWest Canoe distributes this add-on template to our canoe plans electronically, free of charge. We do so to promote home canoe building and encourage you to build one of our canoes. The add-on template and canoe plans remain the property of NorthWest Canoe, Saint Paul, Minnesota. Visit www.NorthWestCanoe.com or contact us at info@northwestcanoe.com to obtain single use rights to build a NorthWest River, Northwest Cruiser, NorthWest Merlin or NorthWest Passage for your personal use.