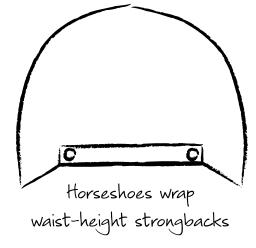

Mushrooms rest on knee-height strongbacks

308 Prince St., B-50 St. Paul, MN 55101 www.NorthWestCanoe.com