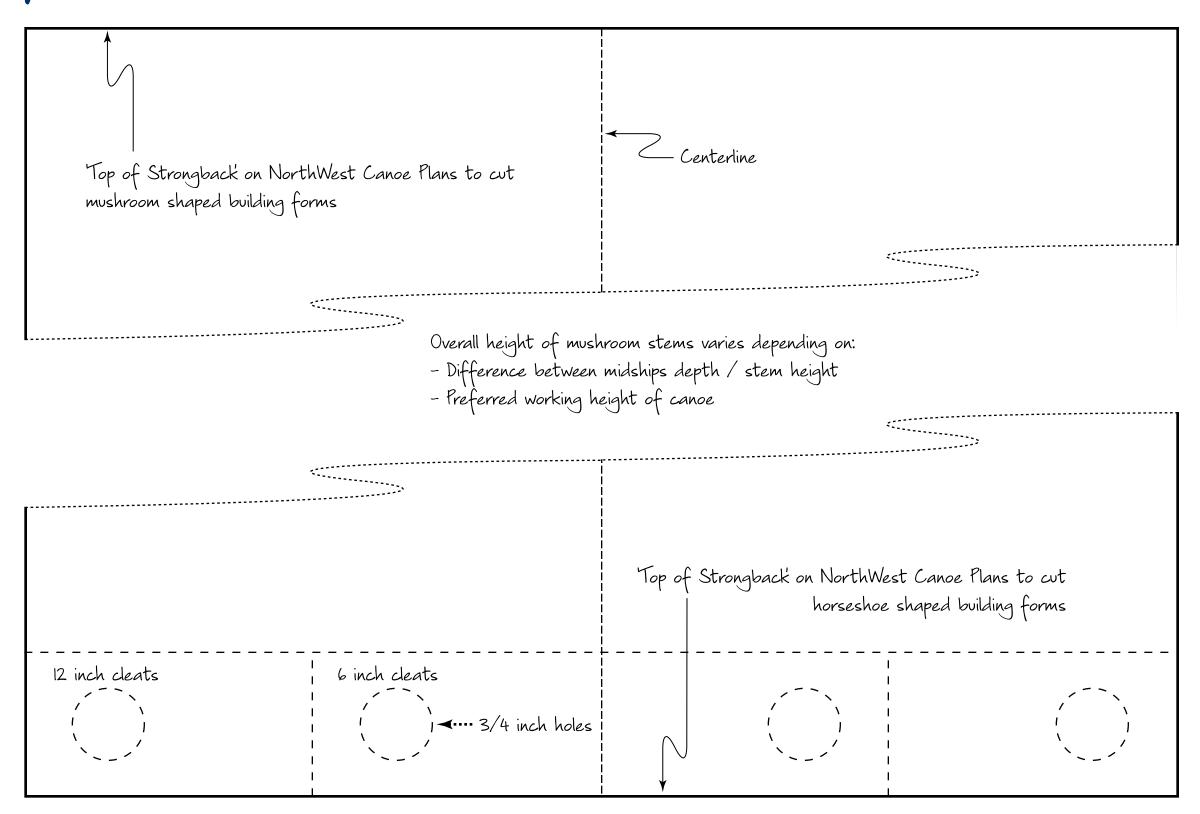

## North West Mushroom Stems / Cleats

©2009 NorthWest Canoe. NorthWest Canoe distributes this add-on template to our canoe plans electronically, free of charge. We do so to promote home canoe building and encourage you to build one of our canoes. The add-on template and canoe plans remain the property of NorthWest Canoe, Saint Paul, Minnesota. Visit www.NorthWestCanoe.com or contact us at info@northwestcanoe.com to obtain single use rights to build a NorthWest River, Northwest Cruiser, NorthWest Merlin or NorthWest Passage for your personal use.